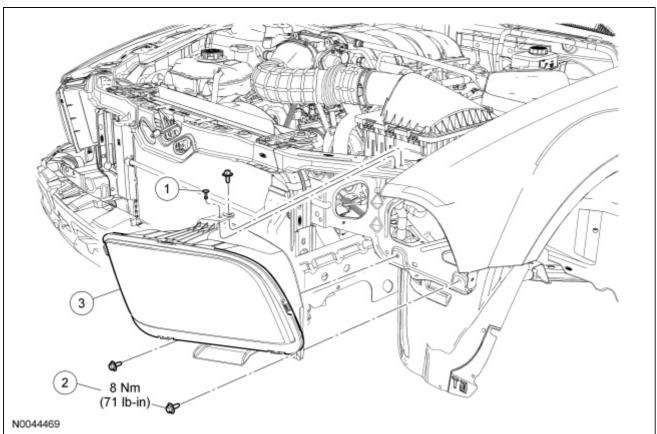

## **Headlamp Assembly**

| Item | Part Number | Description                          |  |
|------|-------------|--------------------------------------|--|
| 1    | 58403D24    | Pushpin                              |  |
| 2    | W712277     | Headlamp assembly bolts (3 required) |  |
| 3    | 13008/13035 | Headlamp assembly (RH/LH)            |  |

## **Removal and Installation**

- 1. Remove the front bumper cover. For additional information, refer to <u>Section 501-19</u>.
- 2. Remove the pushpin.
- 3. Remove the 3 bolts and the headlamp assembly.
  - Disconnect the electrical connector.
  - To install, tighten the bolts to 8 Nm (71 lb-in).
- 4. To install, reverse the removal procedure.